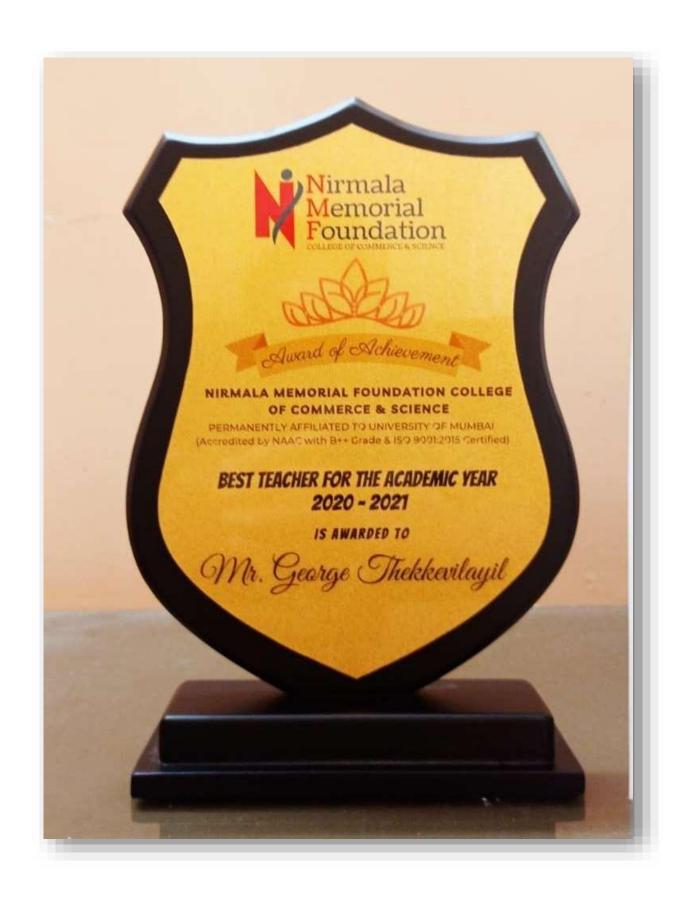

D.S. Road, Asha Nagar, Thakur Complex, Kandivali (East), Mumbai - 400 101. Tel.: 022 69436400

6.3.1 - C

Honouring a Teacher with the Best Teacher Award to Inspire and Uplift

NIRMALA MEMORIAL FOUNDATION COLLEGE OF COMMERCE AND SCIENCE

KANDIVALI (EAST) – MUMBAI - MAHARASHTRA

### NIRMALA MEMORIAL FOUNDATION COLLEGE OF COMMERCE AND SCIENCE

KANDIVALI (EAST) – MUMBAI - MAHARASHTRA